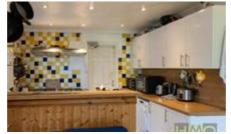

Darwin Road W5 £725 pcm

Large double bedroom to rent in Ealing, Fully Furnished.
Great natural light. Perfect for students or younger professionals
The house has several bathrooms so you would be sharing only with one other person and a well equipped kitchen, nice garden to relax.

- Large Double Room
- Fitted Kitchen
- Integrated Appliances
- Wooden Floors
- · Bills Included
- · Double Glazing
- Drive way parking
- Complimentary fortnightly cleaner
- Rear garden